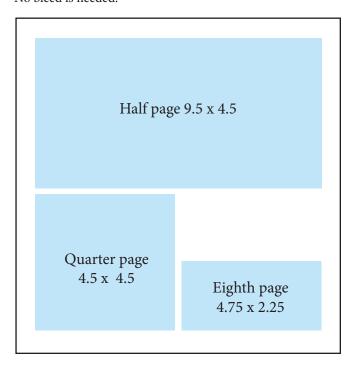

# **AD RATES AND SPECIFICATIONS**

| Placement (issues)                 | 1-2  | 3-4  | 5-6 | Digital Ad  |
|------------------------------------|------|------|-----|-------------|
| Back cover                         | 1500 | 1200 | n/a | 100         |
| Full page                          | 900  | 700  | 600 | 100         |
| Half page                          | 500  | 450  | 350 | 50          |
| Quarter page                       | 250  | 225  | 175 | 25          |
| Eighth page                        | 100  | 100  | 100 | included    |
|                                    |      |      |     |             |
| AD SIZES                           |      |      |     |             |
| Full page                          |      |      |     | 9.5 x 10    |
| Half page (horizontal or vertical) |      |      |     | 9.5 x 4.5   |
| Quarter page                       |      |      |     | 4.5 x 4.5   |
| Eighth page                        |      |      |     | 4.75 x 2.25 |
| Back cover inside front cover      |      |      |     | 9.5 x 10    |

### FILE SPECIFICATIONS

We prefer a 300 DPI pdf, PSD, Tiff or a high quality jpg, in CMYK format with fonts included or converted to curves. No bleed is needed.